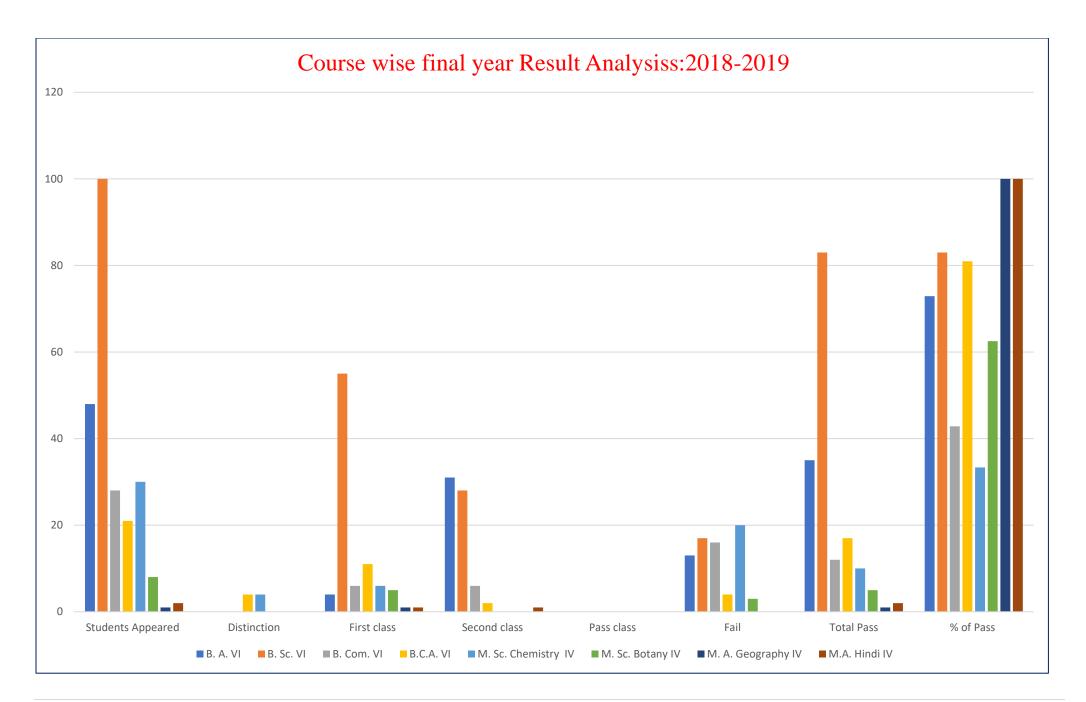

Criterion II - Teaching-learning and Evaluation

Date: 29/03/2023

Metric: 2.6.2- Attainment of Pos and COs are evaluated. Explain with evidence in a maximum 500 words

Year: 2018-2019

### Course wise final year Result analysis of Academic year-2018-2019

| Course           | Semester | Students | Distinction | First class | Second class | Pass class | Fail | Total Pass | % of Pass |
|------------------|----------|----------|-------------|-------------|--------------|------------|------|------------|-----------|
|                  |          | Appeared |             |             |              |            |      |            |           |
| B. A.            | VI       | 48       | 0           | 4           | 31           | 0          | 13   | 35         | 72.91     |
| B. Sc.           | VI       | 100      | 0           | 55          | 28           | 0          | 17   | 83         | 83.00     |
| B. Com.          | VI       | 28       | 0           | 6           | 6            | 0          | 16   | 12         | 42.85     |
| B.C.A.           | VI       | 21       | 4           | 11          | 2            | 0          | 4    | 17         | 80.95     |
| M. Sc. Chemistry | IV       | 30       | 4           | 6           | 0            | 0          | 20   | 10         | 33.33     |
| M. Sc. Botany    | IV       | 8        | 0           | 5           | 0            | 0          | 3    | 5          | 62.50     |
| M. A. Geography  | IV       | 1        | 0           | 1           | 0            | 0          | 0    | 1          | 100       |
| M.A. Hindi       | IV       | 2        | 0           | 1           | 1            | 0          | 0    | 2          | 100       |