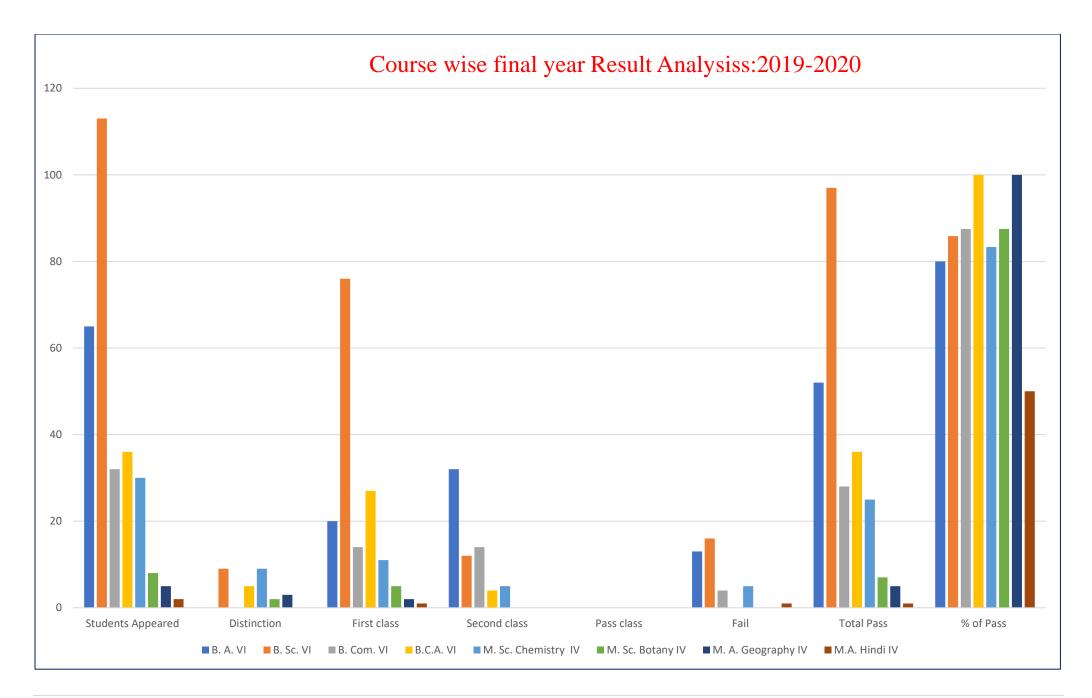

Criterion II - Teaching-learning and Evaluation

Metric: 2.6.2- Attainment of Pos and COs are evaluated. Explain with evidence in a maximum 500 words

Year: 2019-2020

### Course wise final year Result analysis of Academic year-2019-2020

| Course           | Semester | Students | Distinction | First class | Second class | Pass class | Fail | Total Pass | % of Pass |
|------------------|----------|----------|-------------|-------------|--------------|------------|------|------------|-----------|
|                  |          | Appeared |             |             |              |            |      |            |           |
| B. A.            | VI       | 65       | 0           | 20          | 32           | 0          | 13   | 52         | 80.00     |
| B. Sc.           | VI       | 113      | 9           | 76          | 12           | 0          | 16   | 97         | 85.84     |
| B. Com.          | VI       | 32       | 0           | 14          | 14           | 0          | 4    | 28         | 87.50     |
| B.C.A.           | VI       | 36       | 5           | 27          | 4            | 0          | 0    | 36         | 100       |
| M. Sc. Chemistry | IV       | 30       | 9           | 11          | 5            | 0          | 5    | 25         | 83.33     |
| M. Sc. Botany    | IV       | 8        | 2           | 5           | 0            | 0          | 0    | 7          | 87.50     |
| M. A. Geography  | IV       | 5        | 3           | 2           | 0            | 0          | 0    | 5          | 100       |
| M.A. Hindi       | IV       | 2        | 0           | 1           | 0            | 0          | 1    | 1          | 50        |