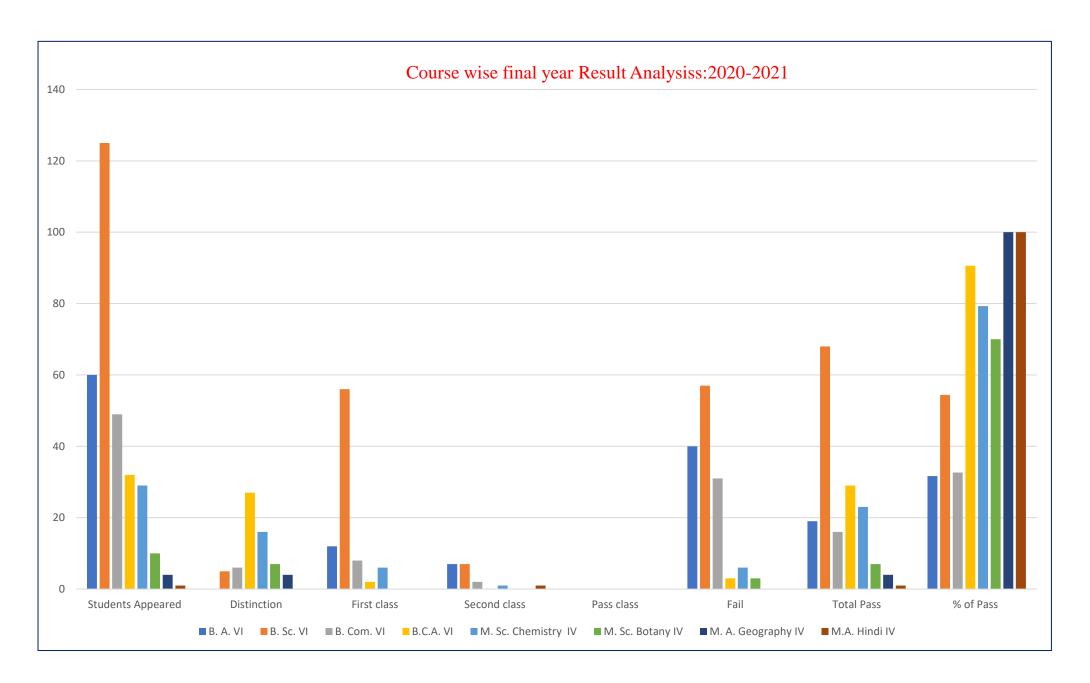

Metric: 2.6.2- Attainment of Pos and COs are evaluated. Explain with evidence in a maximum 500 words

Year: 2020-2021

## Course wise final year Result analysis of Academic year-2020-2021

| Course           | Semester | Students | Distinction | First class | Second class | Pass class | Fail | Total Pass | % of Pass |
|------------------|----------|----------|-------------|-------------|--------------|------------|------|------------|-----------|
|                  |          | Appeared |             |             |              |            |      |            |           |
| B. A.            | VI       | 60       | 0           | 12          | 7            | 0          | 40   | 19         | 31.66     |
| B. Sc.           | VI       | 125      | 5           | 56          | 7            | 0          | 57   | 68         | 54.40     |
| B. Com.          | VI       | 49       | 6           | 8           | 2            | 0          | 31   | 16         | 32.65     |
| B.C.A.           | VI       | 32       | 27          | 2           | 0            | 0          | 3    | 29         | 90.62     |
| M. Sc. Chemistry | IV       | 29       | 16          | 6           | 1            | 0          | 6    | 23         | 79.31     |
| M. Sc. Botany    | IV       | 10       | 7           | 0           | 0            | 0          | 3    | 7          | 70.00     |
| M. A. Geography  | IV       | 4        | 4           | 0           | 0            | 0          | 0    | 4          | 100       |
| M.A. Hindi       | IV       | 1        | 0           | 0           | 1            | 0          | 0    | 1          | 100       |