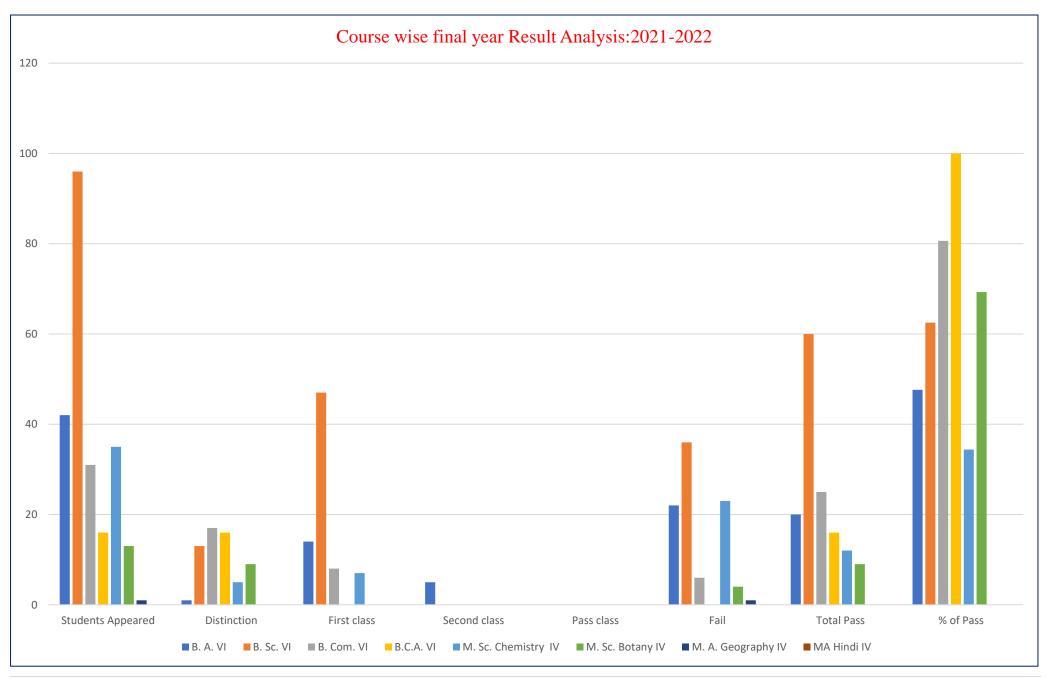

### Course wise final year Result analysis of Academic year-2021-2022

| Course           | Semester | Students | Distinction | First class | Second class | Pass class | Fail | Total Pass | % of Pass |
|------------------|----------|----------|-------------|-------------|--------------|------------|------|------------|-----------|
|                  |          | Appeared |             |             |              |            |      |            |           |
| B. A.            | VI       | 42       | 1           | 14          | 5            | 0          | 22   | 20         | 47.61     |
| B. Sc.           | VI       | 96       | 13          | 47          | 0            | 0          | 36   | 60         | 62.50     |
| B. Com.          | VI       | 31       | 17          | 8           | 0            | 0          | 6    | 25         | 80.64     |
| B.C.A.           | VI       | 16       | 16          | 0           | 0            | 0          | 0    | 16         | 100       |
| M. Sc. Chemistry | IV       | 35       | 5           | 7           | 0            | 0          | 23   | 12         | 34.38     |
| M. Sc. Botany    | IV       | 13       | 9           | 0           | 0            | 0          | 4    | 9          | 69.29     |
| M. A. Geography  | IV       | 1        | 0           | 0           | 0            | 0          | 1    | 0          | 00        |
| MA Hindi         | IV       | 0        | 0           | 0           | 0            | 0          | 0    | 0          | 0         |