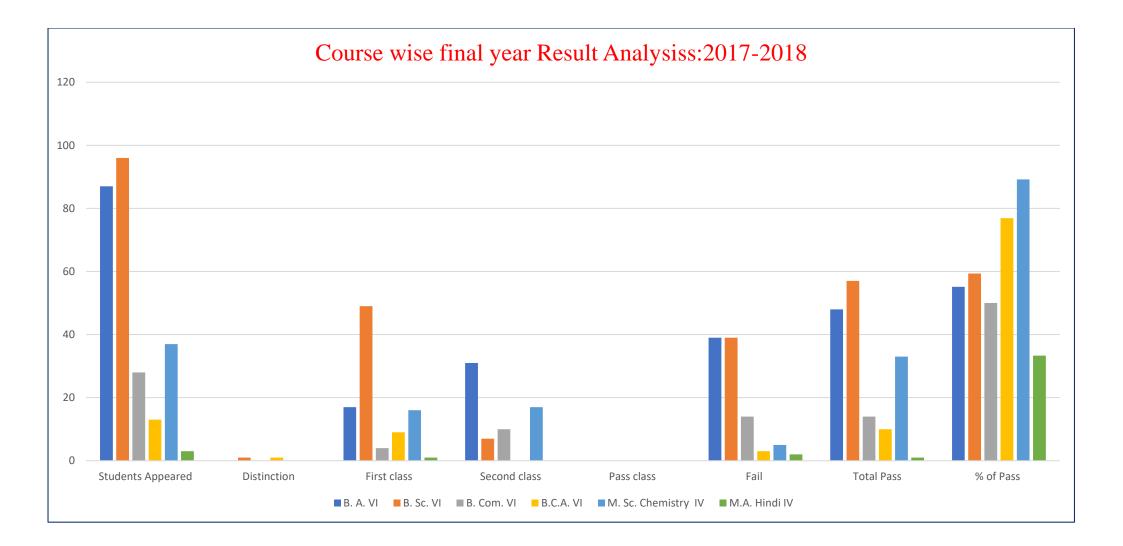

Criterion II - Teaching-learning and Evaluation

Date: 29/03/2023

Metric: 2.6.2-Attainment of Pos and COs are evaluated. Explain with evidence in a maximum 500 words

Year: 2017-2018

### Course wise final year Result analysis of Academic year-2017-2018

| Course           | Semester | Students | Distinction | First class | Second class | Pass class | Fail | Total Pass | % of Pass |
|------------------|----------|----------|-------------|-------------|--------------|------------|------|------------|-----------|
|                  |          | Appeared |             |             |              |            |      |            |           |
| B. A.            | VI       | 87       | 0           | 17          | 31           | 0          | 39   | 48         | 55.17     |
| B. Sc.           | VI       | 96       | 1           | 49          | 7            | 0          | 39   | 57         | 59.37     |
| B. Com.          | VI       | 28       | 0           | 4           | 10           | 0          | 14   | 14         | 50.00     |
| B.C.A.           | VI       | 13       | 1           | 9           | 0            | 0          | 3    | 10         | 76.92     |
| M. Sc. Chemistry | IV       | 37       | 0           | 16          | 17           | 0          | 5    | 33         | 89.18     |
| M.A. Hindi       | IV       | 3        | 0           | 1           | 0            | 0          | 2    | 1          | 33.33     |